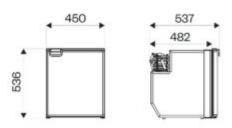

| 536x450x482 |
|-------------|
| 0,288       |
| 60          |
| ST          |
|             |