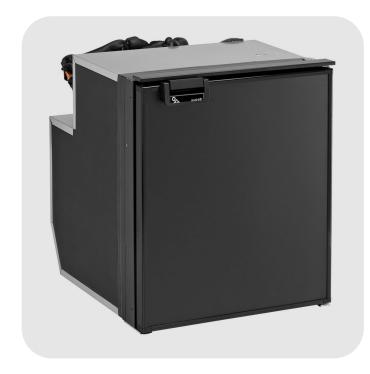

## **CR65**

Cruise refrigerators are true compressor refrigerators with high performance comparable to the fridge in your home and are designed for safe food temperature storage.

Medium-size motorhome refrigerator with a rational design to fully use all the volume available. Cruise 65 has a large internal capacity and an internal door designed to hold half-litre bottles and cans. The ventilated compressor is integrated in the upper part of the refrigerator; it comes with an internal light. With easyfix fixing.