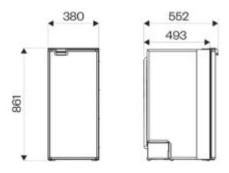

## **Technical features**

| Capacity (L)    | 85              | Dimensions (HxWxD) (mm) | 861x380x493 |
|-----------------|-----------------|-------------------------|-------------|
| Net weight (kg) | 23              | Consumption (kWh/24h)   | 0,525       |
| Voltage (V)     | DC 12, DC 24    | Power absorption (W)    | 50          |
| Refrigerant gas | R134a           | Climate class           | ST          |
| Certifications  | CE, E-Mark, EMC |                         |             |