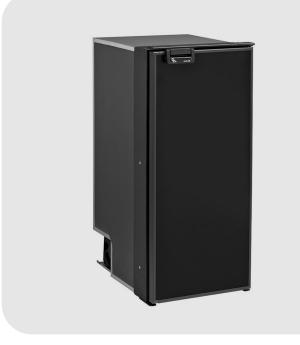

## **indel B**

Adventure - Built-in Refrigerators - Cruise

**CR86** 

Cruise refrigerators are true compressor refrigerators with high performance comparable to the fridge in your home and are designed for safe food temperature storage.

With its vertical installation, the new Cruise 86 for motorhomes was made for the most critical spaces, in line with the new trends of design of all vehicles. Thanks to the different compartments on multiple levels it anyway ensures a standard volume. With easyfix fixing.