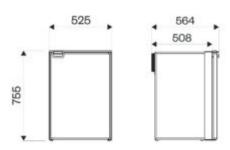

| Dimensions (HxWxD) (mm) | 755x525x508 |
|-------------------------|-------------|
| Consumption (kWh/24h)   | 0,438       |
| Power absorption (W)    | 60          |
| Climate class           | ST          |