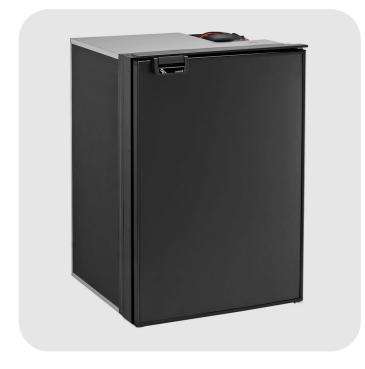

## **CR130**

Cruise refrigerators are true compressor refrigerators with high performance comparable to the fridge in your home and are designed for safe food temperature storage.

Designed for long journeys, Cruise 130 is the most capacious motorhome refrigerators in its class, and can also hold bottles of up to 1.5 litres both on the rack and inside, thanks to the practical adjustable shelves. With easyfix fixing.

## **Technical features**

| Capacity (L)    | 130                    |
|-----------------|------------------------|
| Net weight (kg) | 25,5                   |
| Voltage (V)     | DC 12, DC 24           |
| Refrigerant gas | R134a                  |
| Certifications  | CE, E-Mark, EMC,<br>UL |